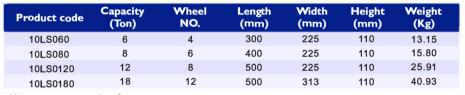

Turnable with bearings; Friction Coefficient: 0.15 to 0.25

Minimum turning circle is 3 meters

| Fixed skate type; Friction Coefficient: 0.15 to 0.25 |          |       |   |       |   |  |  |  |  |  |  |
|------------------------------------------------------|----------|-------|---|-------|---|--|--|--|--|--|--|
| Product code                                         | Capacity | Wheel | • | Width | H |  |  |  |  |  |  |

| Product code | (Ton) | NO. | (mm) | (mm) | (mm) | (Kg)  |
|--------------|-------|-----|------|------|------|-------|
| 10LS06       | 6     | 4   | 300  | 225  | 100  | 11.89 |
| 10LS08       | 8     | 6   | 400  | 225  | 100  | 14.55 |
| 10LS12       | 12    | 8   | 500  | 225  | 100  | 24.65 |
| 10LS18       | 18    | 12  | 500  | 313  | 100  | 39.67 |
|              |       |     |      |      |      |       |