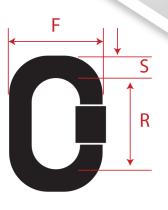

| Chain Size<br>(mm) | MWL<br>(tonnes) | Metres/Pail Pack | Dimensions in (mm) |      |      |
|--------------------|-----------------|------------------|--------------------|------|------|
|                    |                 |                  | S                  | R    | F    |
| 3                  | 0.05            | 285/270          | 3                  | 23.2 | 15.4 |
| 4                  | 0.09            | 180/170          | 3.8                | 26.8 | 18.4 |
| 5                  | 0.15            | 100              | 4.75               | 29.8 | 21.5 |
| 6                  | 0.26            | 60               | 6                  | 36.2 | 26   |
| 8                  | 0.46            | 40               | 7.6                | 43.5 | 31   |
| 10                 | 0.75            | 25               | 9.5                | 53.1 | 39   |